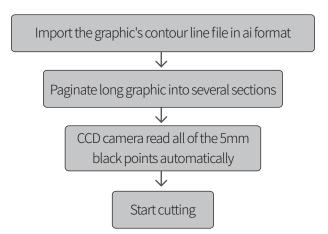

- Mark Point

#### **Cutting Application**

- ★ Flexible Materials
- Up to 3.2m/10' Width Application
- Oversize Pattern
- Complex Graphics
- Sportswear/Uniform/Flag
- Acrylic & Wood board
- Laser Etching



(3)Continuous Cutting

CCD Industrial Camera

 $\bigcirc$ Laser Power: 130~150W

Auto Unwind Device Included

High End Mark Point Laser Cutter

(2) High Precision Servo System

Cutting Accuracy: 0 ~ 0.5mm

Cutting Speed: 0~1000mm/s

(H) Constant Water-Cooling Chiller

(1) Position Accuracy: ≤± 0.01mm PC Included

AI/BMP/PLT/DXF/DST

(R) **Branded Components** 

₿ Reliable Operation Software

Synchronously Moving Laser Tubes(Optional)



Auto Unwind Device (Included)







(\*)













#### Laser Cutter - Mark Point

## Continuous & Automatic Cutting





# **Cutting Procedure**



## Specifications

| Model                 | MP-1814H                         | MP-3315H                         |
|-----------------------|----------------------------------|----------------------------------|
| Working Area          | 1800mm x 1400mm                  | 3200mm x 1500mm                  |
| Laser Type            | Glass CO2 laser tube             | Glass CO2 laser tube             |
| Laser Tube Power      | 130W -150W                       | 130W-150W                        |
| Laser Head            | Single                           | Single                           |
| Motion System         | Servo Motor                      | Servo Motor                      |
| Coolling System       | 5000 Industrial Water Chiller    | 5000 Industrail Water Chiler     |
| Cutting S