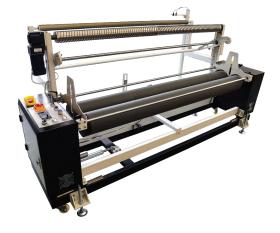

CCD Industrial Camera

 $\bigcirc$ Laser Power: 130~150W

Auto Unwind Device Included

High End Mark Point Laser Cutter

(2) High Precision Servo System

Cutting Accuracy: 0 ~ 0.5mm

Cutting Speed: 0~1000mm/s

(H) Constant Water-Cooling Chiller

(1) Position Accuracy: ≤± 0.01mm PC Included

AI/BMP/PLT/DXF/DST

(R) **Branded Components** 

₿ Reliable Operation Software

Synchronously Moving Laser Tubes(Optional)

Auto Unwind Device (Included)

(\*)