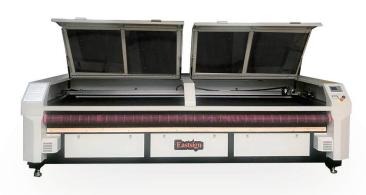

#### Laser Cutter - Mark Point

CCD Industrial Camera

 $\bigcirc$ Laser Power: 130~150W

Auto Unwind Device Included

High End Mark Point Laser Cutter

(2) High Precision Servo System

Cutting Accuracy: 0 ~ 0.5mm

Cutting Speed: 0~1000mm/s

(H) Constant Water-Cooling Chiller

(1) Position Accuracy: ≤± 0.01mm PC Included

AI/BMP/PLT/DXF/DST

(R) **Branded Components** 

₿ Reliable Operation Software

Synchronously Moving Laser Tubes(Optional)

Auto Unwind Device (Included)

(\*)