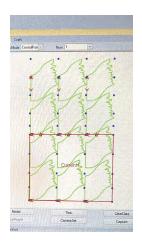

#### Laser Cutter - Mark Point

#### **Cutting Application**

- ★ Flexible Materials
- Up to 3.2m/10' Width Application
- Oversize Pattern
- Complex Graphics
- Sportswear/Uniform/Flag
- Acrylic & Wood board
- Laser Etching



(3)Continuous Cutting

CCD Industrial Camera

 $\bigcirc$ Laser Power: 130~150W

Auto Unwind Device Included

High End Mark Point Laser Cutter

(2) High Precision Servo System

Cutting Accuracy: 0 ~ 0.5mm

Cutting Speed: 0~1000mm/s

(H) Constant Water-Cooling Chiller

(1) Position Accuracy: ≤± 0.01mm PC Included

AI/BMP/PLT/DXF/DST

(R) **Branded Components** 

₿ Reliable Operation Software

Synchronously Moving Laser Tubes(Optional)



Auto Unwind Device (Included)







(\*)













#### Laser Cutter - Mark Point

## Continuous & Automatic Cutting





# **Cutting Procedure**



## Specifications

| Model                 | MP-1814H                         | MP-3315H                         |
|-----------------------|----------------------------------|----------------------------------|
| Working Area          | 1800mm x 1400mm                  | 3200mm x 1500mm                  |
| Laser Type            | Glass CO2 laser tube             | Glass CO2 laser tube             |
| Laser Tube Power      | 130W -150W                       | 130W-150W                        |
| Laser Head            | Single                           | Single                           |
| Motion System         | Servo Motor                      | Servo Motor                      |
| Coolling System       | 5000 Industrial Water Chiller    | 5000 Industrail Wat