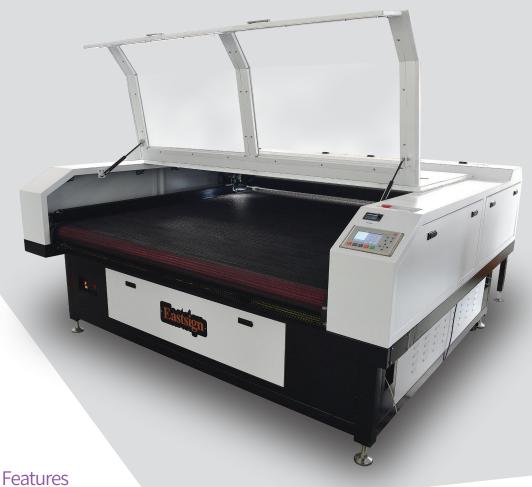

#### Laser Cutter - Mark Point

#### **Cutting Application**

- ★ Flexible Materials
- Up to 3.2m/10' Width Application
- Oversize Pattern
- Complex Graphics
- Sportswear/Uniform/Flag
- Acrylic & Wood board
- Laser Etching

(3)Continuous Cutting

CCD Industrial Camera

 $\bigcirc$ Laser Power: 130~150W

Auto Unwind Device Included

High End Mark Point Laser Cutter

(2) High Precision Servo System

Cutting Accuracy: 0 ~ 0.5mm

Cutting Speed: 0~1000mm/s

(H) Constant Water-Cooling Chiller

(1) Position Accuracy: ≤± 0.01mm PC Included

AI/BMP/PLT/DXF/DST

(R) **Branded Components** 

₿ Reliable Operation Software

Synchronously Moving Laser Tubes(Optional)

Auto Unwind Device (Included)

(\*)