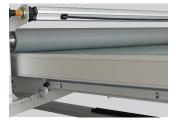

## FB-H Tilted Version

- ★ Tilted Table
- ★ All Size Prints & Rigid Substrate
- ★ Flim Laminating & Mounting
- ★ Advertising & Furniture Industry

#### Features

- ( Tilted Table Save Shipping Cost
- (a) Tilted Table Easier to Enter Through The Door
- Both Heat Assisted & Cold Version
- (1) Pneumatic Lifting Roller with Adjustable Pressure
- Optional Side Trays for Large/Heavy Media
- DED Table Illumination
- (A) Media Roll Holder at The End of The Table