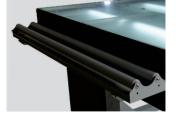

#### Features

- ( Tilted Table Save Shipping Cost
- (a) Tilted Table Easier to Enter Through The Door
- Both Heat Assisted & Cold Version
- (1) Pneumatic Lifting Roller with Adjustable Pressure
- Optional Side Trays for Large/Heavy Media
- DED Table Illumination
- (A) Media Roll Holder at The End of The Table