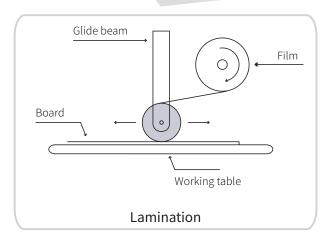

# Eastsign

# Flatbed Applicator - FB-HT/H

## FB-H Tilted Version

- ★ Tilted Table
- ★ All Size Prints & Rigid Substrate
- ★ Flim Laminating & Mounting
- ★ Advertising & Furniture Industry

#### Features

- ( Tilted Table Save Shipping Cost
- (a) Tilted Table Easier to Enter Through The Door
- Both Heat Assisted & Cold Version
- (1) Pneumatic Lifting Roller with Adjustable Pressure
- Optional Side Trays for Large/Heavy Media
- DED Table Illumination
- (A) Media Roll Holder at The End of The Table

## **Process Diagram**











### Specifications

| Model     | Machine Power | Max Lam Width   | Film Width | Table Height | Heating Type | Max Temperature | Heater Material | Max Laminating<br>Thickness | Top Roller Material | Roller Lift Up Type |
|-----------|---------------|-----------------|------------|--------------|--------------|-----------------|-----------------|-----------------------------|---------------------|---------------------|
| FB-1630HT | 1.4kw         | 1600mm x 3000mm | 1620mm     | 920mm        | Electrical   | 60°C            | Quartz          | 55mm                        | Silicon             | Air cylinder        |
| FB-1325HT | 1.4kw         | 1300mm x 2500mm | 1300mm     | 920mm        | Electrical   | 60°C            | Quartz          | 55mm                        | Silicon