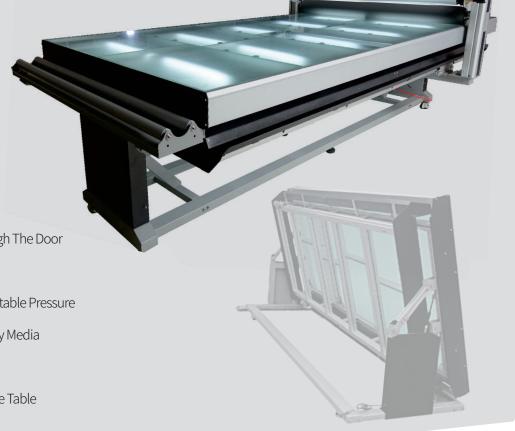

## FB-H Tilted Version

- ★ Tilted Table
- ★ All Size Prints & Rigid Substrate
- ★ Flim Laminating & Mounting
- ★ Advertising & Furniture Industry

#### Features

- ( Tilted Table Save Shipping Cost
- (a) Tilted Table Easier to Enter Through The Door
- Both Heat Assisted & Cold Version
- (1) Pneumatic Lifting Roller with Adjustable Pressure
- Optional Side Trays for Large/Heavy Media
- DED Table Illumination
- (A) Media Roll Holder at The End of The Table