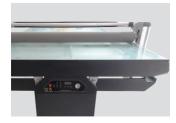

#### Features

- ( Tilted Table Save Shipping Cost
- (a) Tilted Table Easier to Enter Through The Door
- Both Heat Assisted & Cold Version
- (1) Pneumatic Lifting Roller with Adjustable Pressure
- Optional Side Trays for Large/Heavy Media
- DED Table Illumination
- (A) Media Roll Holder at The End of The Table