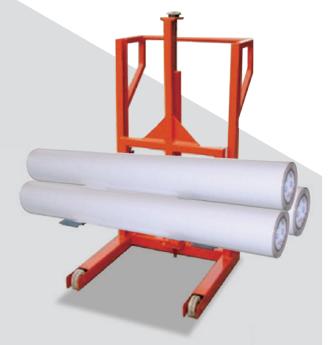

#### **Roll Carrier**

- ★ Pedal type hydraulic cylinder , easy to operate
- ★ Maximum lifting weight at 200 kgs
- ★ Easy to move with maximum lifting height at 900 mm
- ★ Stong frame ensures duraability
- ★ Environmental friendly , no electricty required

| Specification                      |                               |  |  |
|------------------------------------|-------------------------------|--|--|
| Dimension (L*W*H)                  | 869*806*1200mm                |  |  |
| Maximum Lift Height                | 900mm                         |  |  |
| Maximum Lift Weight                | 200kgs                        |  |  |
| Lifting System                     | Pedal Type Hydraulic Cylinder |  |  |
| Net Weight                         | 98kgs                         |  |  |
| Lifting Frame Witdh                | 1200mm                        |  |  |
| Lifting Frame Length               | 425mm                         |  |  |
| Lowest Height of the Lifting Frame | 100mm                         |  |  |
| Packing Dimension (L*W*H)          | 1000*1000*1400mm              |  |  |
| Gross Weight                       | 100kgs                        |  |  |