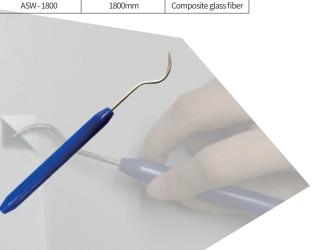

#### Anti - Static Wire

- ★ Eliminate static generated from the application of heat press and laminator
- ★ Length can be customized according to the sizes of different machines

| Model      | Lenght | Material Quality      |
|------------|--------|-----------------------|
| ASW - 1800 | 1800mm | Composite glass fiber |